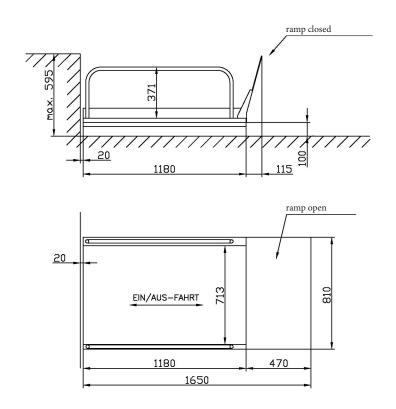

#### Liftboy type 1

| loading capactiy | 180kg        |
|------------------|--------------|
| lifting height   | max. 595 mm  |
| speed            | 10 mm/s      |
| motor            | 24V / 0,2 kW |
| standard color   | RAL 7035     |