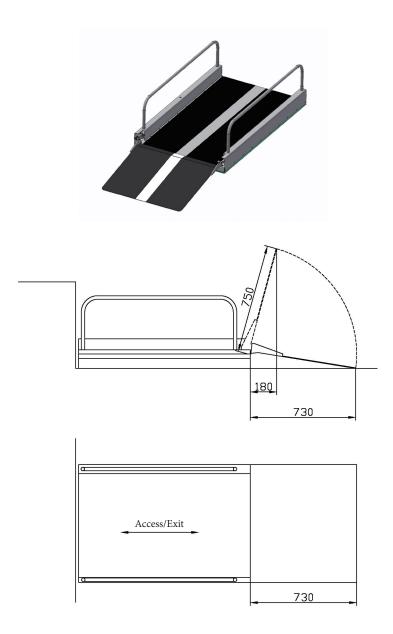

# Liftboy dimensions sheet



#### Liftboy type 1



| loading capactiy | 180kg        |
|------------------|--------------|
| lifting height   | max. 595 mm  |
| speed            | 10 mm/s      |
| motor            | 24V / 0,2 kW |
| standard color   | RAL 7035     |

### Liftboy type 2



| loading capacity | 300kg        |
|------------------|--------------|
| lifting height   | max. 830 mm  |
| speed            | 10 mm/s      |
| motor            | 24V / 0,2 kW |
| standard color   | RAL 7035     |

#### Liftboy with 750mm ramp



#### Pillar for control panel





Side access on lower landing (showing type 2)







Side exit on upper landing (showing type 2)







Door on upper landing pillars next to door (standard)



Door on upper landing pillars behind the door (not standard)



## Safety bar on upper landing