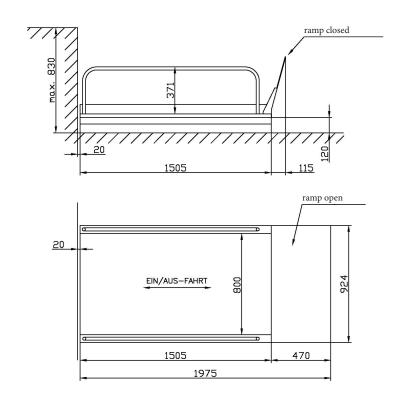

### Liftboy type 2

| loading capacity | 300kg        |
|------------------|--------------|
| lifting height   | max. 830 mm  |
| speed            | 10 mm/s      |
| motor            | 24V / 0,2 kW |
| standard color   | RAL 7035     |