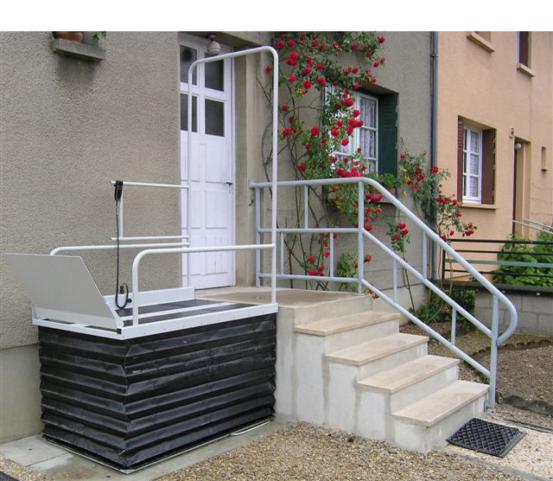

# Liftboy dimensions sheet



#### Liftboy type 1



| loading capactiy | 180kg        |
|------------------|--------------|
| lifting height   | max. 595 mm  |
| speed            | 10 mm/s      |
| motor            | 24V / 0,2 kW |
| standard color   | RAL 7035     |

### Liftboy type 2



| loading capacity | 300kg        |
|------------------|--------------|
| lifting height   | max. 830 mm  |
| speed            | 10 mm/s      |
| motor            | 24V / 0,2 kW |
| standard color   | RAL 7035     |

#### Liftboy with 750mm ramp



#### Pillar for control panel





Side access on lower landing (showing type 2)







Side exit on upper landing (showing type 2)







Door on upper landing pillars next to door (standard)



Door on upper landing pillars behind the door (not standard)



## Safety bar on upper land