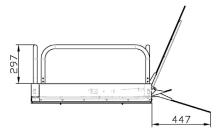

# Liftboy dimensions sheet



#### Liftboy type 1



| loading capactiy | 180kg        |
|------------------|--------------|
| lifting height   | max. 595 mm  |
| speed            | 10 mm/s      |
| motor            | 24V / 0,2 kW |
| standard color   | RAL 7035     |

### Liftboy type 2



| loading capacity | 300kg        |
|------------------|--------------|
| lifting height   | max. 830 mm  |
| speed            | 10 mm/s      |
| motor            | 24V / 0,2 kW |
| standard color   | RAL 7035     |

#### Liftboy with 750mm ramp



#### Pillar for control panel





Side access on lower landing (showing type 2)







Side exit on upper landing (showing type 2)







Door on upper landing pillars next to door (standard)



Door on upper landing pillars behind the door (not standard)



## Safety bar on upper landing