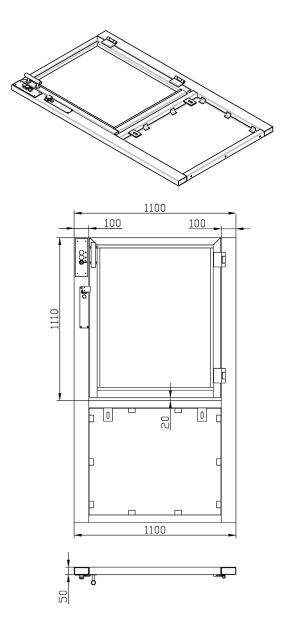

#### Liftboy type 1

| loading capactiy | 180kg        |
|------------------|--------------|
| lifting height   | max. 595 mm  |
| speed            | 10 mm/s      |
| motor            | 24V / 0,2 kW |
| standard color   | RAL 7035     |

### Liftboy type 2

| loading capacity | 300kg        |
|------------------|--------------|
| lifting height   | max. 830 mm  |
| speed            | 10 mm/s      |
| motor            | 24V / 0,2 kW |
| standard color   | RAL 7035     |