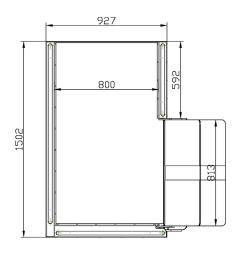

#### Liftboy type 1

| loading capactiy | 180kg        |
|------------------|--------------|
| lifting height   | max. 595 mm  |
| speed            | 10 mm/s      |
| motor            | 24V / 0,2 kW |
| standard color   | RAL 7035     |

### Liftboy type 2

| loading capacity | 300kg        |
|------------------|--------------|
| lifting height   | max. 830 mm  |
| speed            | 10 mm/s      |
| motor            | 24V / 0,2 kW |
| standard color   | RAL 7035     |