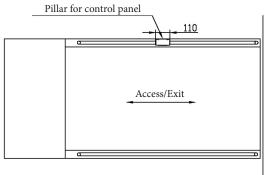

#### Pillar for control panel

Side access on lower landing (showing type 2)

Side exit on upper landing (showing type 2)

Door on upper landing pillars next to door (standard)

Door on upper landing pillars behind the door (not standard)