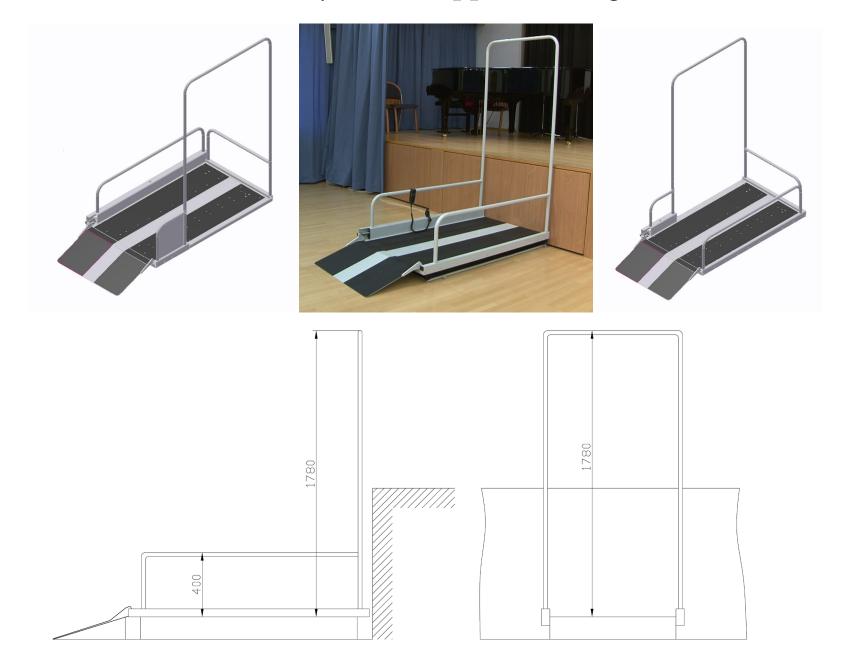

# Liftboy type 1



| loading capactiy | 180kg        |
|------------------|--------------|
| lifting height   | max. 595 mm  |
| speed            | 10 mm/s      |
| motor            | 24V / 0,2 kW |
| standard color   | RAL 7035     |

### Liftboy type 2



| loading capacity | 300kg        |
|------------------|--------------|
| lifting height   | max. 830 mm  |
| speed            | 10 mm/s      |
| motor            | 24V / 0,2 kW |
| standard color   | RAL 7035     |

#### Liftboy with 750mm ramp



#### Pillar for control panel





Side access on lower landing (showing type 2)







Side exit on upper landing (showing type 2)







Door on upper landing pillars next to door (standard)



Door on upper landing pillars behind the door (not standard)



## Safety bar on upper landing