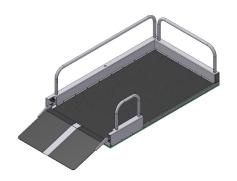

# Liftboy dimensions sheet



#### Liftboy type 1



| loading capactiy | 180kg        |
|------------------|--------------|
| lifting height   | max. 595 mm  |
| speed            | 10 mm/s      |
| motor            | 24V / 0,2 kW |
| standard color   | RAL 7035     |

### Liftboy type 2



| loading capacity | 300kg        |
|------------------|--------------|
| lifting height   | max. 830 mm  |
| speed            | 10 mm/s      |
| motor            | 24V / 0,2 kW |
| standard color   | RAL 7035     |

#### Liftboy with 750mm ramp



#### Pillar for control panel





Side access on lower landing (showing type 2)







Side exit on upper landing (showing type 2)







Door on upper landing pillars next to door (standard)



Door on upper landing pillars behind the door (not standard)



## Safety bar on upper landing