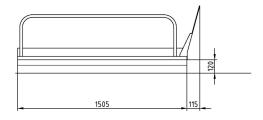

# Liftboy dimensions sheet



#### Liftboy type 1



| loading capactiy | 180kg        |
|------------------|--------------|
| lifting height   | max. 595 mm  |
| speed            | 10 mm/s      |
| motor            | 24V / 0,2 kW |
| standard color   | RAL 7035     |

### Liftboy type 2



| loading capacity | 300kg        |
|------------------|--------------|
| lifting height   | max. 830 mm  |
| speed            | 10 mm/s      |
| motor            | 24V / 0,2 kW |
| standard color   | RAL 7035     |

#### Liftboy with 750mm ramp



#### Pillar for control panel





Side access on lower landing (showing type 2)







Side exit on upper landing (showing type 2)







Door on upper landing pillars next to door (standard)



Door on upper landing pillars behind the door (not standard)



## Safety bar on upper landing