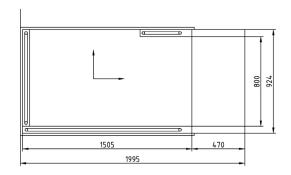

# Liftboy dimensions sheet



#### Liftboy type 1



| loading capactiy | 180kg        |
|------------------|--------------|
| lifting height   | max. 595 mm  |
| speed            | 10 mm/s      |
| motor            | 24V / 0,2 kW |
| standard color   | RAL 7035     |

### Liftboy type 2



| loading capacity | 300kg        |
|------------------|--------------|
| lifting height   | max. 830 mm  |
| speed            | 10 mm/s      |
| motor            | 24V / 0,2 kW |
| standard color   | RAL 7035     |

#### Liftboy with 750mm ramp



#### Pillar for control panel





Side access on lower landing (showing type 2)







Side exit on upper landing (showing type 2)







Door on upper landing pillars next to door (standard)



Door on upper landing pillars behind the door (not standard)



## Safety bar on upper landing