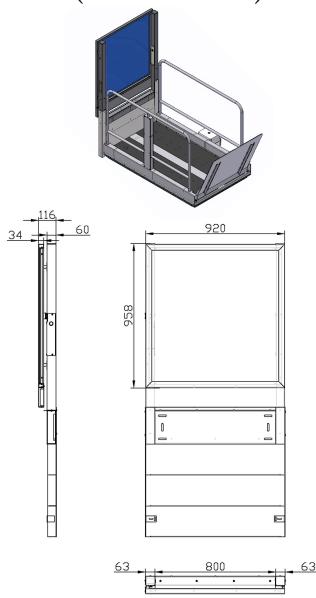

#### Liftboy type 1

| loading capactiy | 180kg        |
|------------------|--------------|
| lifting height   | max. 595 mm  |
| speed            | 10 mm/s      |
| motor            | 24V / 0,2 kW |
| standard color   | RAL 7035     |

### Liftboy type 2

| loading capacity | 300kg        |
|------------------|--------------|
| lifting height   | max. 830 mm  |
| speed            | 10 mm/s      |
| motor            | 24V / 0,2 kW |
| standard color   | RAL 7035     |