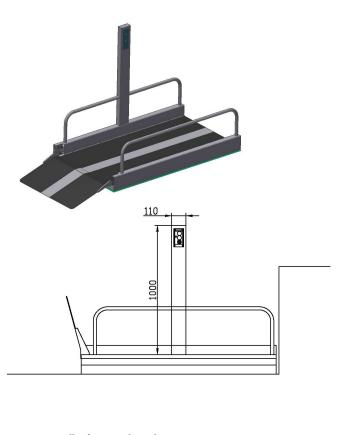

#### Liftboy with 750mm ramp

#### Pillar for control panel

Side access on lower landing (showing type 2)

Side exit on upper landing (showing type 2)

Door on upper landing pillars next to door (standard)

Door on upper landing pillars behind the door (not standard)