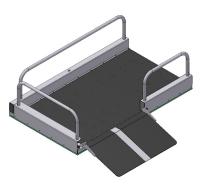

# Liftboy dimensions sheet



#### Liftboy type 1



| loading capactiy | 180kg        |
|------------------|--------------|
| lifting height   | max. 595 mm  |
| speed            | 10 mm/s      |
| motor            | 24V / 0,2 kW |
| standard color   | RAL 7035     |

### Liftboy type 2



| loading capacity | 300kg        |
|------------------|--------------|
| lifting height   | max. 830 mm  |
| speed            | 10 mm/s      |
| motor            | 24V / 0,2 kW |
| standard color   | RAL 7035     |

#### Liftboy with 750mm ramp



#### Pillar for control panel





Side access on lower landing (showing type 2)







Side exit on upper landing (showing type 2)







Door on upper landing pillars next to door (standard)



Door on upper landing pillars behind the door (not standard)



## Safety bar on upper landing